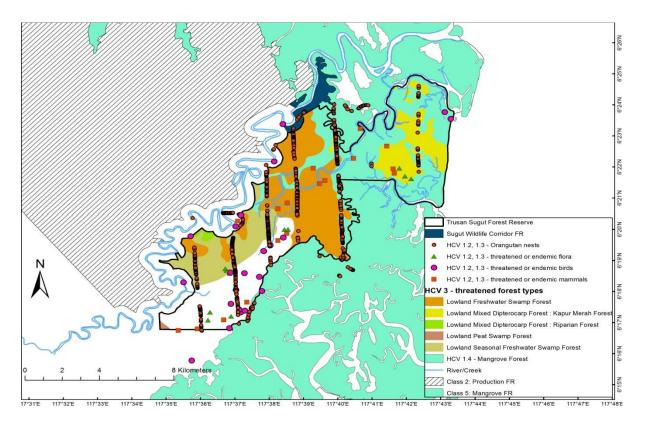

al communities).

The HCV Management and Monitoring Plan encompasses objectives, management target, management and monitoring strategies and verifiers which are crucial to ensure everything in placed. However, the above list and the contents of these documents should not be treated as a final complete document and is subjected to further revision as and when required. This is related to the FCP Interim Standard for Forest Management Certification in Malaysia, especially Principle 9 Criterion 9.4 Indicator 9.4.1

This document serves as a guideline and reference on the **SCA SFM Project** in managing and monitor the particular HCV attributes. It also serves as a management and monitoring plan to ensure that the environment impacts are prioritized and well taken care of in the SFM Project.



Figure 1: Composite map of HCV 1.2 -1.4 and HCV 3

## HIGH CONSERVATION VALUE (HCV) MANAGEMENT AND MONITORING PLAN FOR SCA SFM PROJECT

|                                                                                                                                    | HCV 1: BIODIVERSITY VALUES                                                                                                                                                                                                                                                                                                                          |                                                                                                |